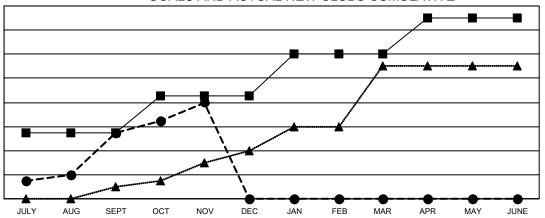

## GOALS AND ACTUAL NEW CLUBS CUMULATIVE

- ■ - CURRENT YEAR GOALS FOR NEW CLUBS

- CURRENT YEAR ACTUAL NEW CLUBS

▲ - LAST YEAR ACTUAL NEW CLUBS