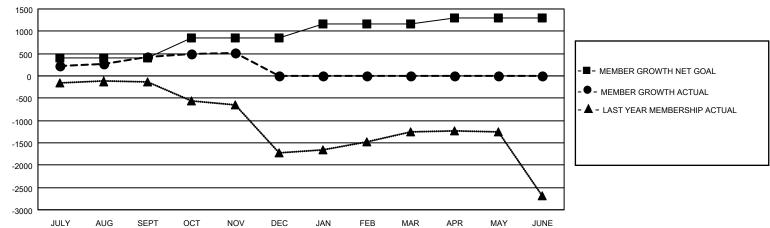

## GOALS AND ACTUAL MEMBERS CUMULATIVE

| DROPPED CLUBS: 1           |     | 143 CLUBS OF 425 ADDED 1 OR MORE | GENDER DISTRIBUTION             |                 |       |
|----------------------------|-----|----------------------------------|---------------------------------|-----------------|-------|
|                            |     | NEW MEMBERS                      | MALE                            | 10,612 (80.77%) |       |
|                            |     |                                  | FEMALE                          | 2,526 (19.23%)  |       |
| DROPPED MEMBERS            |     |                                  |                                 |                 |       |
| DECEASED                   | 82  | CLICK HERE FOR CUMULATIVE        | TOTAL FAMILY UNIT MEMBERS       |                 | 4,170 |
| CLUB CANCELLED 0 OTHER 202 |     | MEMBERSHIP DATA                  | FAMILY MEMBERS PAYING HALF DUES |                 | 2,548 |
|                            |     |                                  |                                 |                 |       |
| TOTAL                      | 284 |                                  |                                 |                 |       |